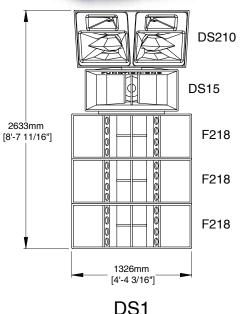

These systems offer an unprecedented level of power combined with a breathtaking transparency and purity with a strong eye-catching visual aesthetic.

The most popular configurations are as follows:

DS1: 3x F218, 1x DS15 and 1x DS210 EVO DS3: 2x Infrabass 218, 1x Double Infrahorn, 2x F215, 1x DS15 and 1x DS210 EVO DS4: 2x F221, 2x DS15 and 1x DS210 EVO

For technical specifications see the individual brochure sheets.

With the advent of our BR bass series a wide range of alterntive specifications are now possible. Please contact Funktion One for specific venue related advice.