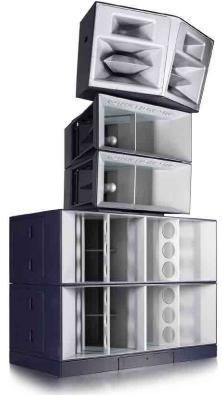

## DANCE STACK SYSTEMS

The Funktion-One Dance Stack® is a state-of-the-art series of sonically and visually imposing loudspeaker systems designed specifically for the club world and used as far and wide as America, Russia, Japan, China, Korea and Brazil. Many leading European clubs have also embraced the Dance Stack® as the cornerstone of their operations. The purity of the Funktion One design approach completely avoids the usual pitfall of system EQ with its associated phase problems. This leads to incredible transient delivery which provides club goers around the world with a totally involving, distortion and pain free musical experience. A choice of Funktion One bass specification means that the Dance Stack® can be tailored to the individual needs of the venue.

These systems offer an unprecedented level of power combined with a breathtaking transparency and purity with a strong eye-catching visual aesthetic.

The most popular configurations are as follows:

DS1: 3x F218, 1x DS15 and 1x DS210 EVO DS3: 2x Infrabass 218, 1x Double Infrahorn, 2x F215, 1x DS15 and 1x DS210 EVO DS4: 2x F221, 2x DS15 and 1x DS210 EVO