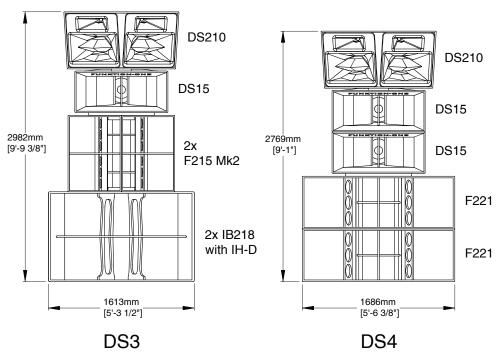

These systems offer an unprecedented level of power combined with a breathtaking transparency and purity with a strong eye-catching visual aesthetic.

The most popular configurations are as follows:

DS1: 3x F218, 1x DS15 and 1x DS210 EVO DS3: 2x Infrabass 218, 1x Double Infrahorn, 2x F215, 1x DS15 and 1x DS210 EVO DS4: 2x F221, 2x DS15 and 1x DS210 EVO

For technical specifications see the individual brochure sheets.

With the advent of our BR bass series a wide range of alterntive specifications are now possible. Please contact Funktion One for specific venue related advice.